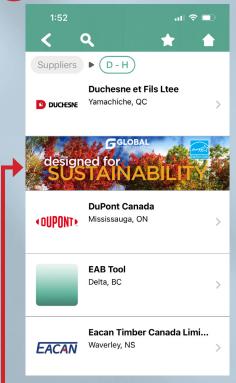

### **BANNER ADS**

Place a banner ad in the profile listings and get extra visibilty.

- 945 x 250 pixels
- Banners will be linked to the URL of a landing page of your choice to learn more about your business offerings
- Only a limited number are available on a first-come, firstserved basis
- JPEG and PGN files accepted.
- Banners can be purchased in either the Dealers or Suppliers section.

### **DOUBLE BANNER ADS**

- 2 banners: 945 x 250 pixels each - BIGGER is BETTER!
- Maximize your exposure with a double banner! Double banners can appear as one image with one URL link or two separate images with two URL links
- Only a limited number are available on a first-come, firstserved basis
- JPEG and PGN files accepted.