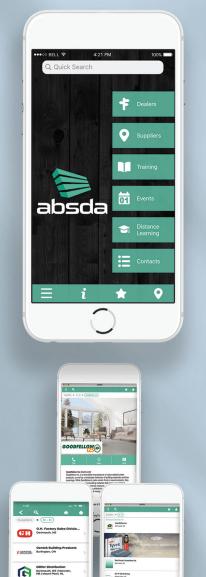

### **ARE YOU BEING SEEN?**

Scan the QR code to download the APP and start connecting with our members right away.

### **FEATURES**

The ABSDA Digital APP gives you the power of convenience and connectivity to Atlantic Canada's Building Supply Industry at your fingertips.

**Increased Visibilty** Be seen and build a profile of your choice and consider a banner ad for increased visibilty.

#### **Bookmark your favorites** Add your clients to a bookmark of favorites for easy navigation and connectivity.

Search GPS Mapping Use the GPS mapping capabilities to find a member location and never get lost again.

**One touch Call & Email** Use the in-APP calling and email feature to increase productivity.