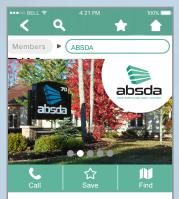

### ENHANCED PROFILE

Enhanced profile listings include:

- Prominant logo
- 2 primary company contacts
- 2 Promotional photos
- One-touch contact for phone and email
- 2 URL links
- 100 word company profile
- 10 products or services listing