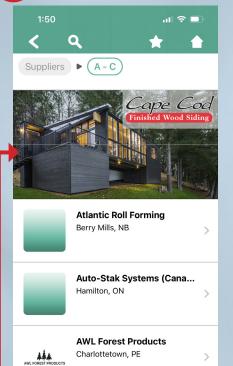

### **BANNER ADS**

Place a banner ad in the profile listings and get extra visibilty.

- 945 x 250 pixels
- Banners will be linked to the URL of a landing page of your choice to learn more about your business offerings
- Only a limited number are available on a first-come, firstserved basis
- JPEG and PGN files accepted.
- Banners can be purchased in either the Dealers or Suppliers section.

### **DOUBLE BANNER ADS**

- 2 banners: 945 x 250 pixels each - BIGGER is BETTER!
- Maximize your exposure with a double banner! Double banners can appear as one image with one URL link or two separate images with two URL links
- Only a limited number are available on a first-come, firstserved basis
- JPEG and PGN files accepted.