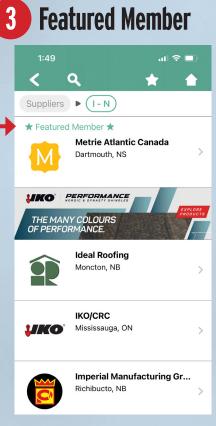

### FEATURED MEMBER

- Includes logo and up to 10 products
- Make sure your listing is seen first! Our featured member placement places your enhanced listing at the top position within the supplier section.

#### **Profile Boosters**

| Banner Double Ad Package – 12 Months                          | \$999.00 |
|---------------------------------------------------------------|----------|
| Banner Ad – 12 Months                                         | \$749.00 |
| Featured Member Package (includes logo and up to 10 products) | \$449.00 |