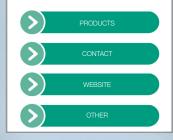

## BASIC PROFILE

Basic profile listings include:

- Prominant logo
- 1 primary company contact
- One-touch contact for phone and email
- 1 URL link
- 100 word company profile
- 5 products or services listing